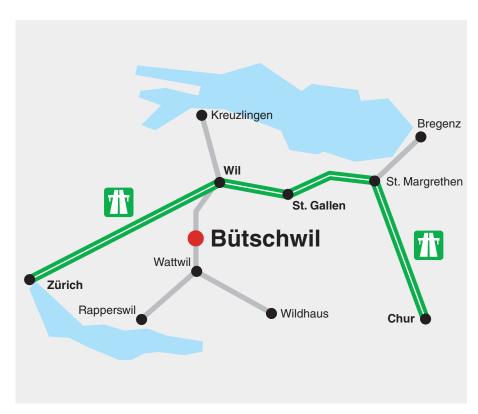

## By air

The nearest international airport is Zurich airport. You can obtain information about the airport from:

www.zurich-airport.com

There is a regular train service from Zurich airport to Bütschwil (journey time about 50 minutes).

## By train

All information for planning your journey by train and purchasing tickets can be obtained from:

www.sbb.ch

isofloc AG is about five minutes' walk from Bütschwil railway station.

## By car

Enter the intersection of 'Soorstrasse' and 'Landstrasse' as the destination in your navigation system. Following this junction there are signs to the Soorpark and isofloc AG.

We will gladly answer any further questions you might have about planning your journey: