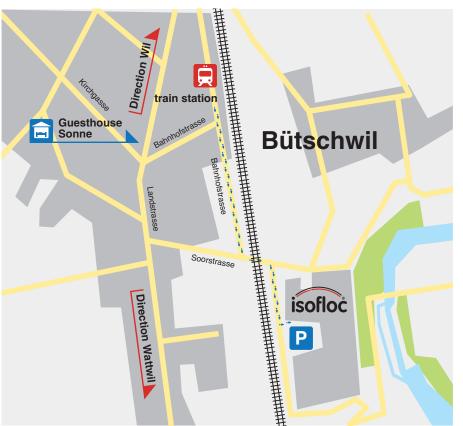

## By train

All information for planning your journey by train and purchasing tickets can be obtained from:

www.sbb.ch

isofloc AG is about five minutes' walk from Bütschwil railway station.

## By car

Enter the intersection of 'Soorstrasse' and 'Landstrasse' as the destination in your navigation system. Following this junction there are signs to the Soorpark and isofloc AG.

We will gladly answer any further questions you might have about planning your journey: